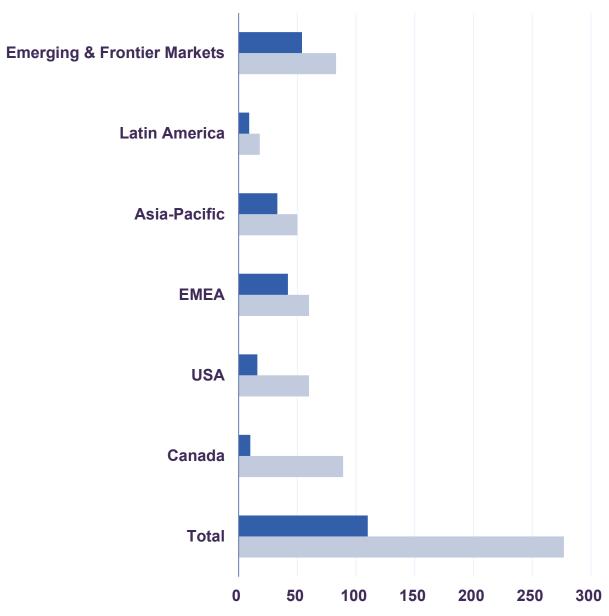

## PROXY VOTING BY REGION

- Proxies with one or more votes against management's recommendation
- Number of proxies voted